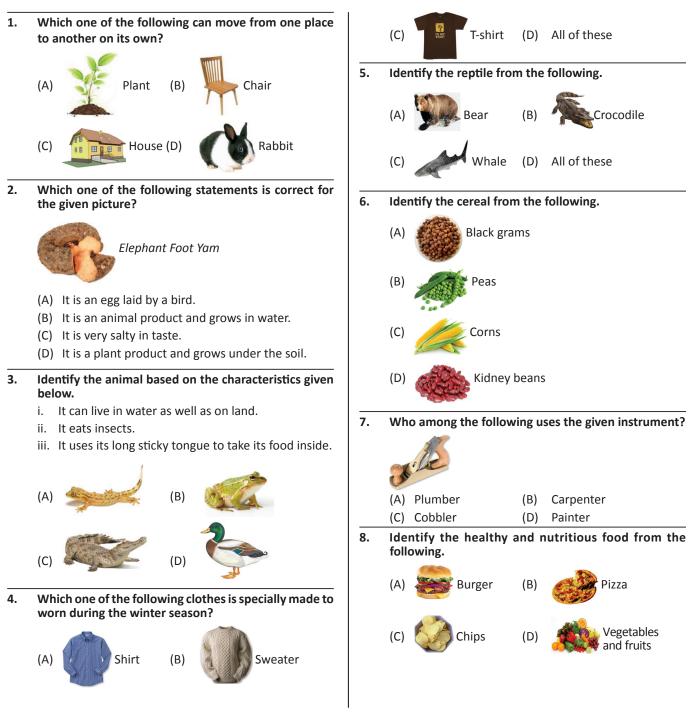

෮෬ඁ෨෮෧෮෨෮෬

| ANSWERS |        |        |        |        |        |        |        |        |        |         |
|---------|--------|--------|--------|--------|--------|--------|--------|--------|--------|---------|
|         | 1. (D) | 2. (D) | 3. (B) | 4. (B) | 5. (B) | 6. (C) | 7. (B) | 8. (D) | 9. (B) | 10. (B) |
|         |        |        |        |        |        |        |        |        |        |         |