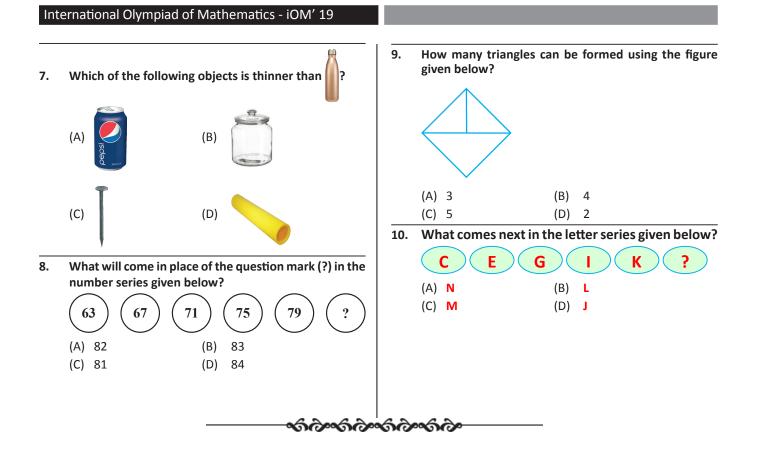

Organized by:







Silverzone Foundation New Delhi, India

For supremacy in Mathematics www.silverzone.org

## **CLASS: 1 SAMPLE QUESTIONS**

The Actual Question Paper Contains 40 Questions. The Duration of the Test Paper is 60 Minutes.





|                                                                        | ANSWERS |        |        |        |        |        |        |        |        |        |  |  |
|------------------------------------------------------------------------|---------|--------|--------|--------|--------|--------|--------|--------|--------|--------|--|--|
| 1. (D) 2. (C) 3. (B) 4. (B) 5. (D) 6. (A) 7. (C) 8. (B) 9. (B) 10. (C) | 10. (C) | 9. (B) | 8. (B) | 7. (C) | 6. (A) | 5. (D) | 4. (B) | 3. (B) | 2. (C) | 1. (D) |  |  |

\_ \_ \_ \_ \_ \_ \_ \_ \_