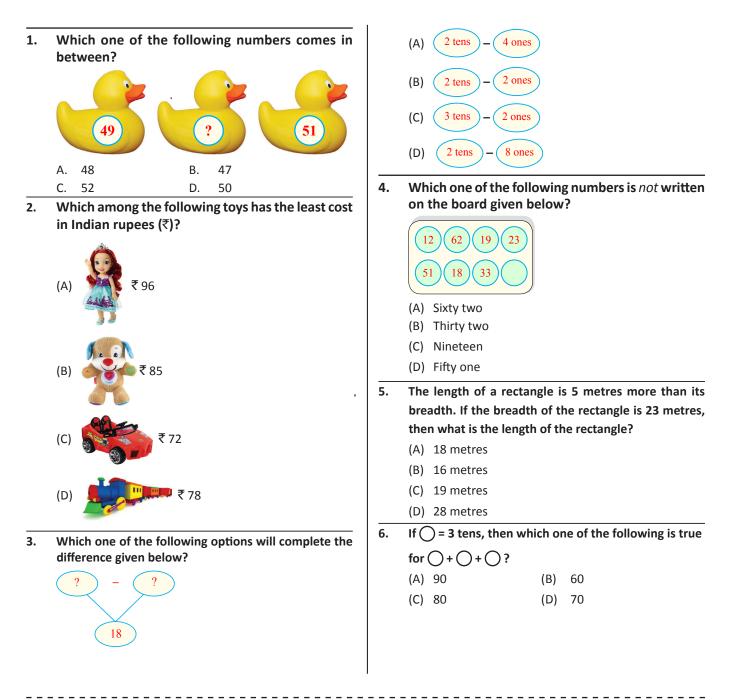

Organized by:







Silverzone Foundation New Delhi, India

For supremacy in Mathematics www.silverzone.org

## **CLASS: 1 SAMPLE QUESTIONS**

The Actual Question Paper Contains 40 Questions. The Duration of the Test Paper is 60 Minutes.





|                                                                        | ANSWERS |        |        |        |        |        |        |        |        |        |  |  |
|------------------------------------------------------------------------|---------|--------|--------|--------|--------|--------|--------|--------|--------|--------|--|--|
| 1. (D) 2. (C) 3. (B) 4. (B) 5. (D) 6. (A) 7. (C) 8. (B) 9. (B) 10. (C) | 10. (C) | 9. (B) | 8. (B) | 7. (C) | 6. (A) | 5. (D) | 4. (B) | 3. (B) | 2. (C) | 1. (D) |  |  |

\_ \_ \_ \_ \_ \_ \_ \_ \_