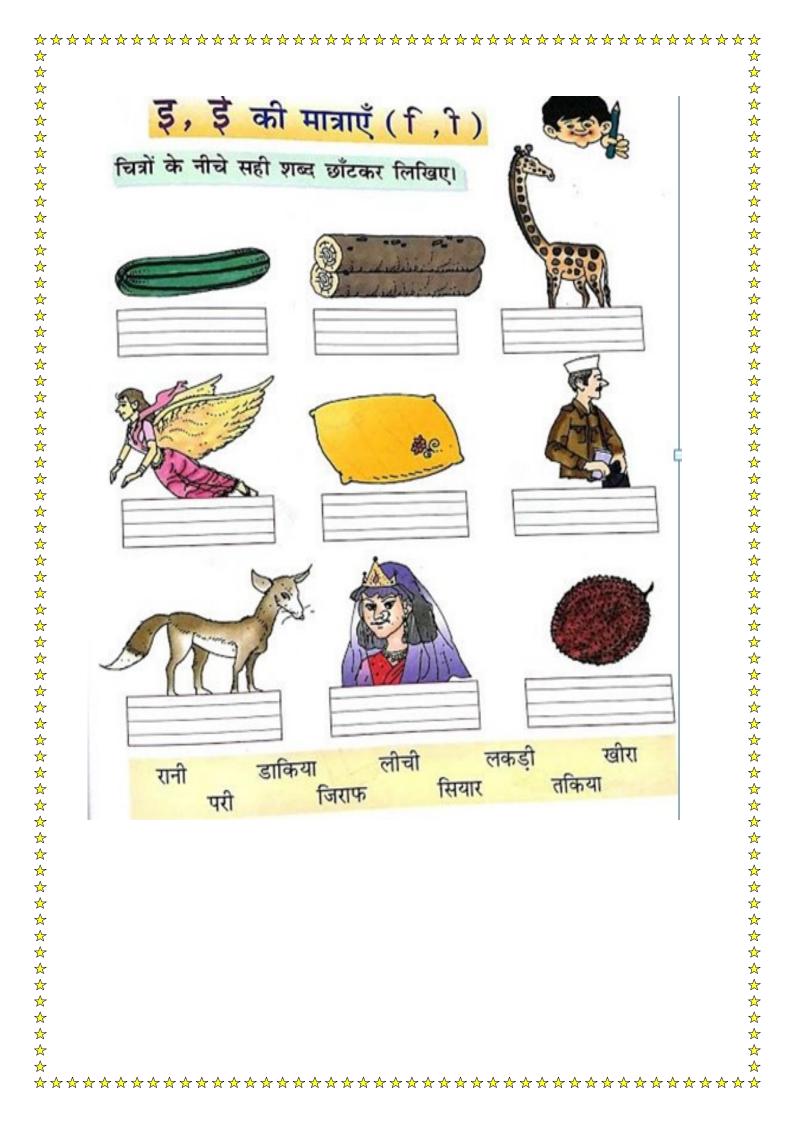

ण कर उन्हें | पिर से सिर्ग | ii.        |         |
| तिलसी    | ৰ্বাগা       | विजली          | साई।         | चरीब       | लड़की   |
|          |              | =              |              |            |         |
| নীৰ্ঘা   | इयली         | मछनी           | वीस          | दावी<br>   | थीर<br> |
|          |              |                |              |            |         |
| वकरी     | ঠাক          | শীন            | मीरा         | <u>नीम</u> | सीता    |
| सीधी     | साथी         | मीठी           | न्नीला       | मामी       | चीरा    |
|          |              |                |              |            |         |
|          |              |                |              |            |         |
|          |              |                |              |            |         |



## **EVS**

 $\bigstar$ 

☆

☆

☆

☆

☆

☆

☆

☆

☆

☆

☆

☆

☆

☆

☆

☆

☆

☆

☆

☆

☆

☆

☆

☆

☆

☆

☆

☆

☆

☆

☆

☆

☆

☆

☆

☆

☆

☆

☆

☆

☆

☆

☆

☆

☆

☆

☆

☆

☆

☆

☆

☆

☆

☆

☆

☆

☆

☆

☆

☆

☆

☆

Read and complete this. First one has been done for you.

Circle the correct color.

| -          | red vellow green |
|------------|------------------|
|            | blue yellow pink |
| -          | red blue green   |
|            | red purple white |
| -          | red orange blue  |
|            | blue orange pink |
| $\bigcirc$ | white blue red   |
|            | purple blue red  |



☆ ☆

☆ ☆

☆ ☆ ☆

☆

☆

☆ ☆ ☆ ☆ ☆ ☆

☆

☆ ☆

☆

☆ ☆ ☆ ☆

☆ ☆ ☆ ☆ ☆ ☆

☆

☆ ☆

☆ ☆ ☆ ☆ ☆

☆ ☆ ☆

☆

☆

☆ ☆ ☆

☆ ☆ ☆ ☆ ☆ ☆ ☆ ☆

☆

☆



 $\frac{1}{2}$ 

☆

☆

☆

☆

☆

☆

☆

☆

☆

☆

☆

☆

☆

☆