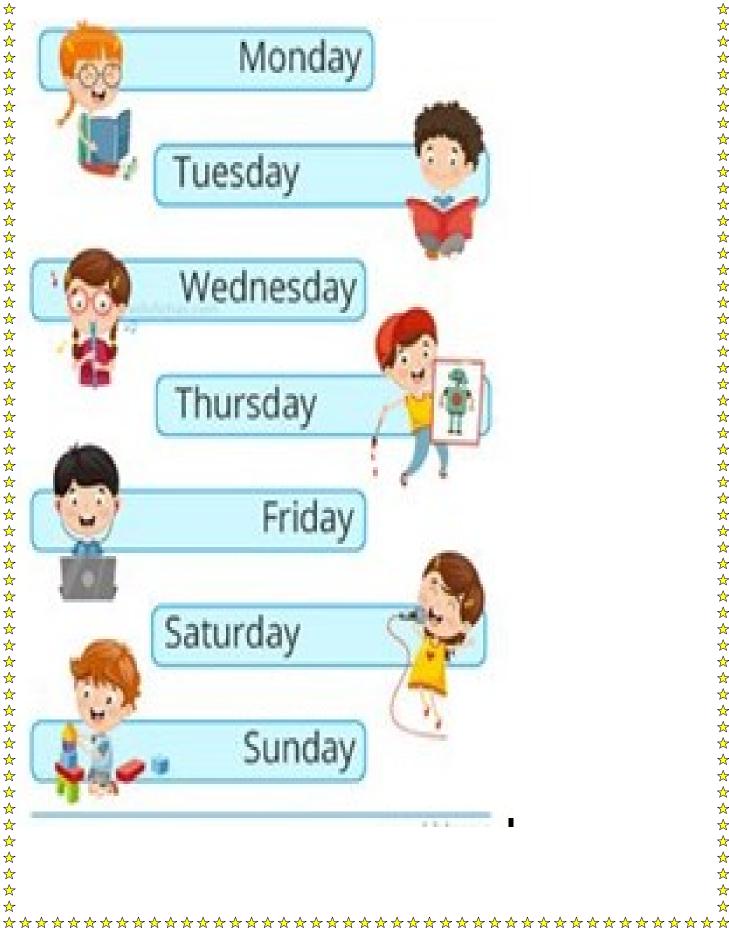

|                |              |            |         |



## **EVS**

 $\bigstar$ 

☆

☆

☆

☆

☆

☆

☆

☆

☆

☆

☆

☆

☆

☆

☆

☆

☆

☆

☆

☆

☆

☆

☆

☆

☆

☆

☆

☆

☆

☆

☆

☆

☆

☆

☆

☆

☆

☆

☆

☆

☆

☆

☆

☆

☆

☆

☆

☆

☆

☆

☆

☆

☆

☆

☆

☆

☆

☆

☆

☆

☆

☆

Read and complete this. First one has been done for you.

Circle the correct color.

| -          | red vellow green |
|------------|------------------|
|            | blue yellow pink |
| -          | red blue green   |
|            | red purple white |
| -          | red orange blue  |
|            | blue orange pink |
| $\bigcirc$ | white blue red   |
|            | purple blue red  |



☆ ☆

☆ ☆

☆ ☆ ☆

☆

☆

☆ ☆ ☆ ☆ ☆ ☆

☆

☆ ☆

☆

☆ ☆ ☆ ☆

☆ ☆ ☆ ☆ ☆ ☆

☆

☆ ☆

☆ ☆ ☆ ☆ ☆

☆ ☆ ☆

☆

☆

☆ ☆ ☆

☆ ☆ ☆ ☆ ☆ ☆ ☆ ☆

☆

☆



 $\frac{1}{2}$ 

☆

☆

☆

☆

☆

☆

☆

☆

☆

☆

☆

☆

☆

☆

## **Experiential Learning**

Kindly help your ward in doing these activities :

Make a beautiful pen stand/Wall hanging using waste material.





☆ 2. Converse in English. Encourage our students to speak small ☆ sentences in English.

☆ ☆ Eg. I am hungry/thirsty. I am playing/reading, watching TV etc.

☆ ☆ 3. Paste the pictures of National Symbol & National Festival of India ☆ ☆ ☆ in your Scrap book.