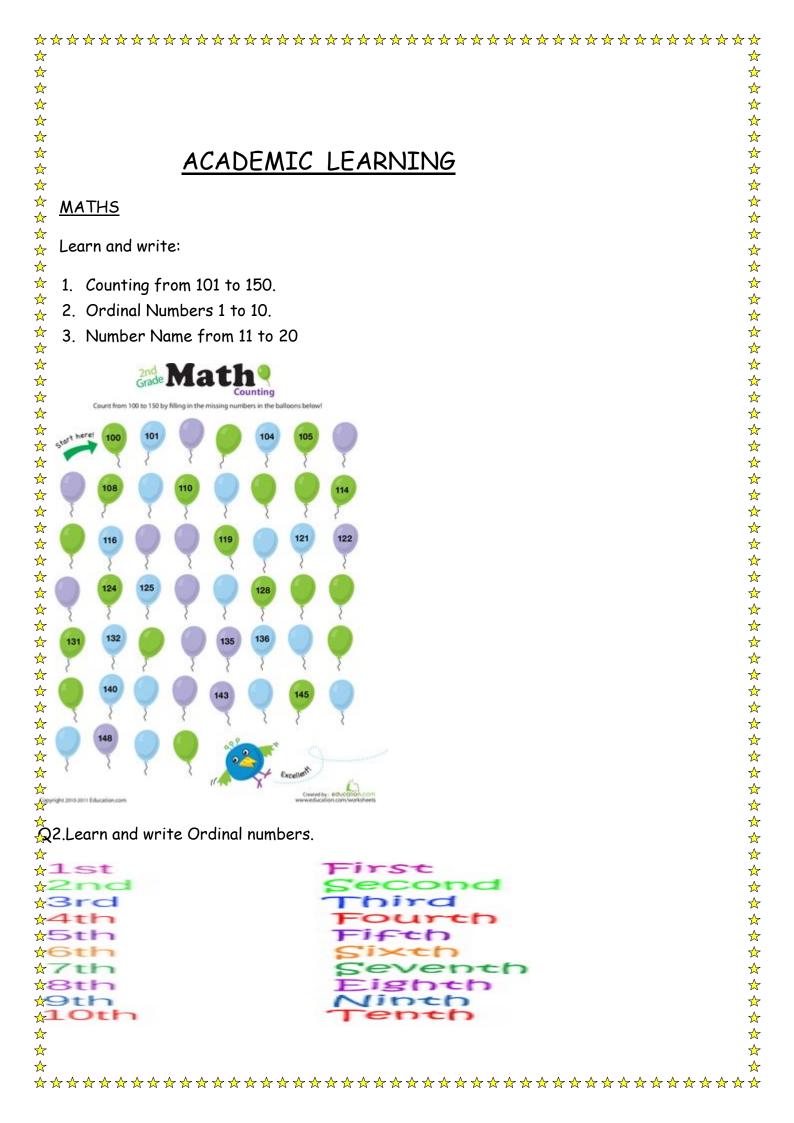

| 22       |              |                |              |            | -       |
|----------|--------------|----------------|--------------|------------|---------|
|          |              | अग्र           | वास          |            |         |
| नीचे दिए | तव्वों का उच | बारण कर उन्हें | पिर से सिर्ग | ii.        |         |
| तिलसी    | ৰ্বাগা       | विजली          | साई।         | चरीब       | लड़की   |
|          |              | =              |              |            |         |
| নীৰ্ঘা   | इयली         | मछनी           | वीस          | दावी<br>   | थीर<br> |
|          |              |                |              |            |         |
| वकरी     | ঠাক          | শীন            | मीरा         | <u>नीम</u> | सीता    |
| सीधी     | साथी         | मीठी           | न्