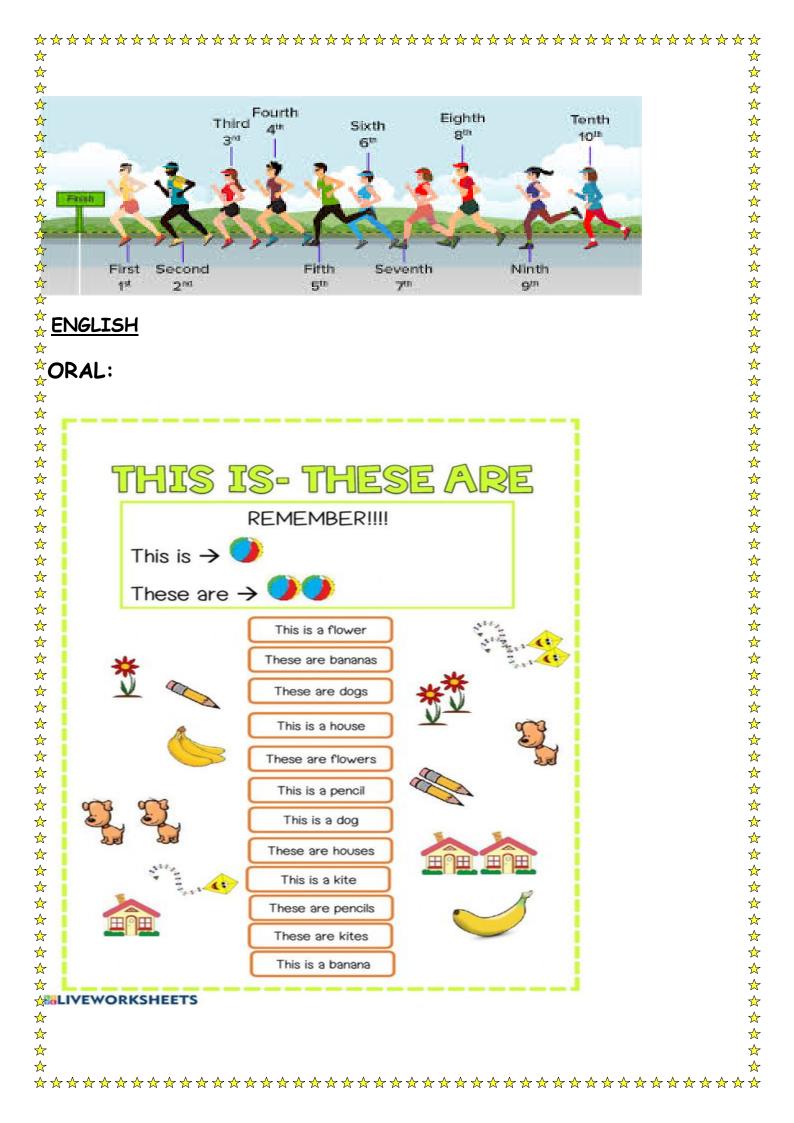

| 22       |              |                |              |            | -       |
|----------|--------------|----------------|--------------|------------|---------|
|          |              | अग्र           | वास          |            |         |
| नीचे दिए | तव्वों का उच | बारण कर उन्हें | पिर से सिर्ग | ii.        |         |
| तिलसी    | ৰ্বাগা       | विजली          | साई।         | चरीब       | लड़की   |
|          |              | =              |              |            |         |
| নীৰ্ঘা   | इयली         | मछनी           | वीस          | दावी<br>   | थीर<br> |
|          |              |                |              |            |         |
| वकरी     | ঠাক          | শীন            | मीरा         | <u>नीम</u> | सीता    |
| सीधी     | साथी         | मीठी           | न्नी