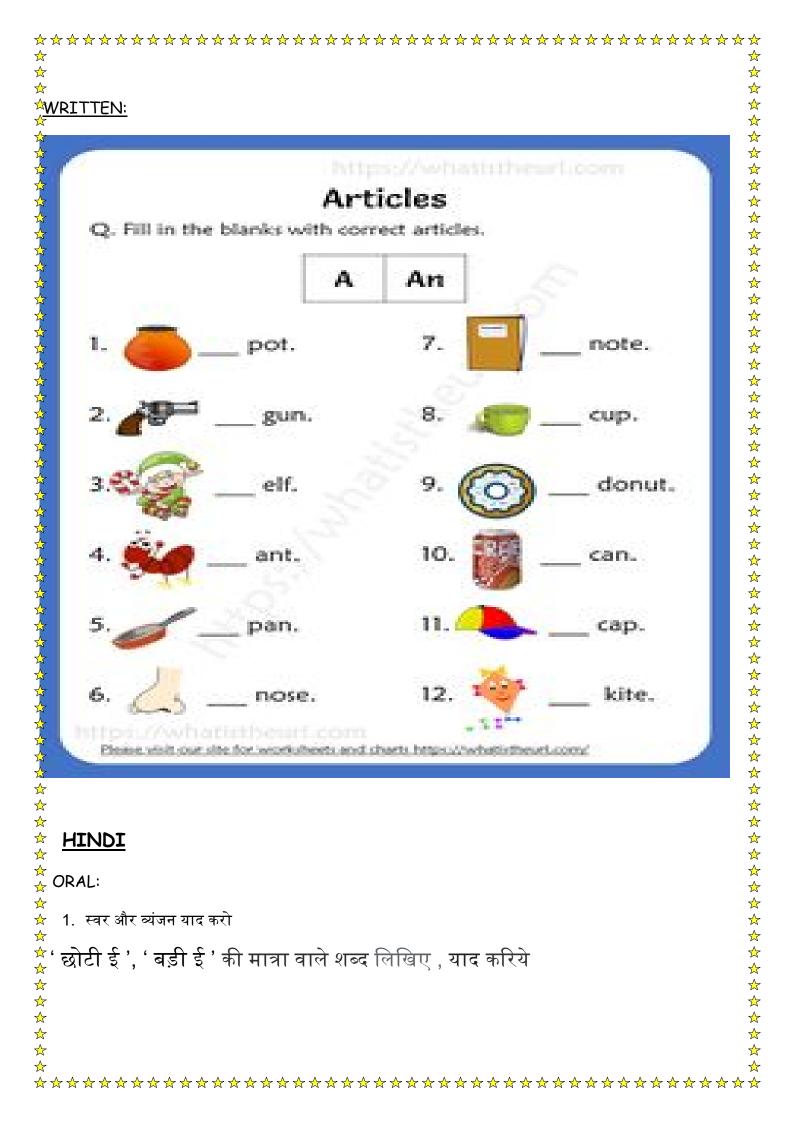

| 22       |              |                |              |            | -       |
|----------|--------------|----------------|--------------|------------|---------|
|          |              | अग्र           | वास          |            |         |
| नीचे दिए | तव्वों का उच | बारण कर उन्हें | पिर से सिर्ग | ii.        |         |
| तिलसी    | ৰ্বাগা       | विजली          | साई।         | चरीब       | लड़की   |
|          |              | =              |              |            |         |
| নীৰ্ঘা   | इयली         | मछनी           | वीस          | दावी<br>   | थीर<br> |
|          |              |                |              |            |         |
| वकरी     | ঠাক          | শীন            | मीरा         | <u>नीम</u> | सीता    |
| सीधी     | साथी         | मीठी           | न्नीला