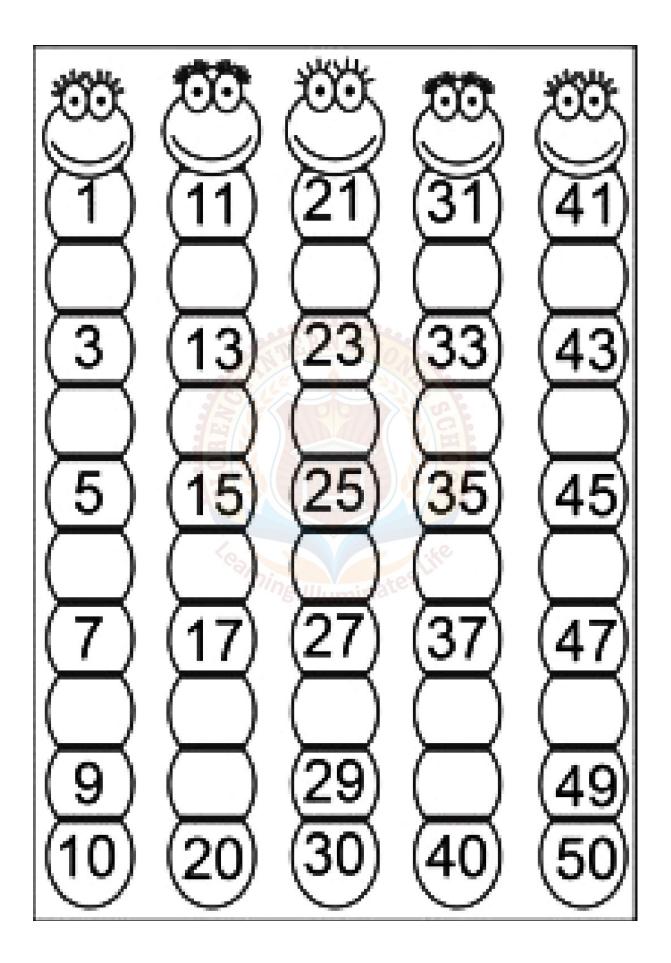

## FLORENCE INTERNATIONAL SCHOOL CLASS: KG WORKSHEET NO: 18 MATHS

DATE: 22/04/2020

| 4 4 | 2  | $\sim$ | Nove Erre |    |    |    | (CC)     | $\sim$ | 10 |
|-----|----|--------|-----------|----|----|----|----------|--------|----|
| 1 1 | 10 | 100    |           |    | 16 | 17 | CX<br>CX | $\sim$ | 20 |
| 21  | 22 | 23     | 24        | 25 | 26 | 27 | 28       | 29     | 30 |
| 31  | 32 | 33     | ЭЦ        | 30 | 30 | 37 | 38       | 30/    | ЦĄ |
|     | Ц2 | ЦО)    |           |    |    |    | 40       | Щ9     | 50 |

NAME:

Write the missing numbers;

Match the Dots and colour it:

**<u>RHYME TIME</u>** LISTEN, ENJOY AND PRACTICE THE COUNTING OF 1 TO 50 AND SING ALONG THE FOLLOWING VIDEOS:

1. Number song 1 to 50 and Rhymes for kids https://youtu.be/s8r-9Stloq0