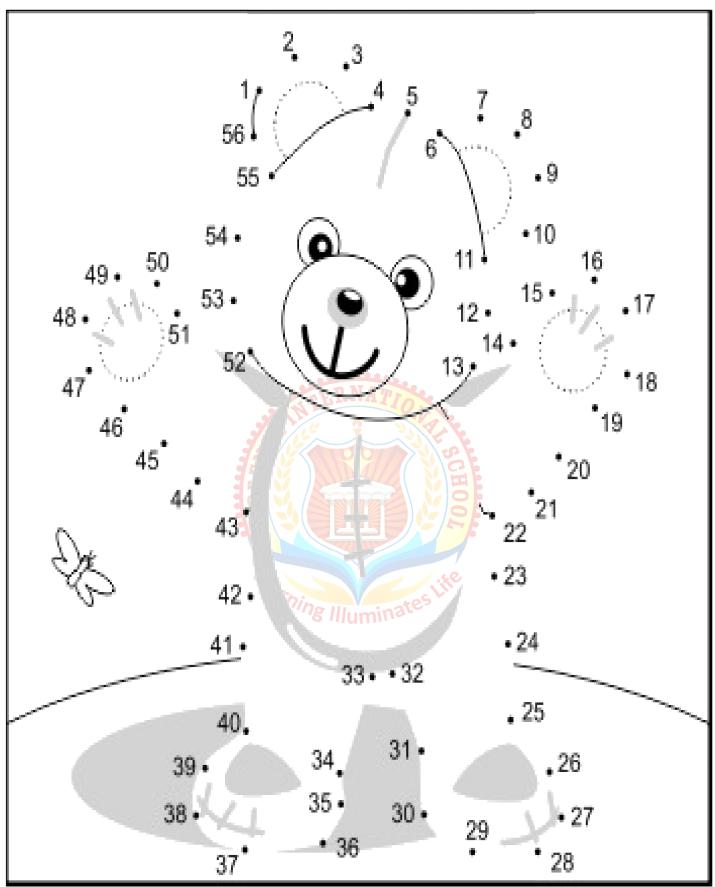

NAME:

Write the missing numbers;

Match the Dots and colour it:

**<u>RHYME TIME</u>** LISTEN, ENJOY AND PRACTICE THE COUNTING OF 1 TO 50 AND SING ALONG THE FOLLOWING VIDEOS:

1. Number song 1 to 50 and Rhymes for kids https://youtu.be/s8r-9Stloq0