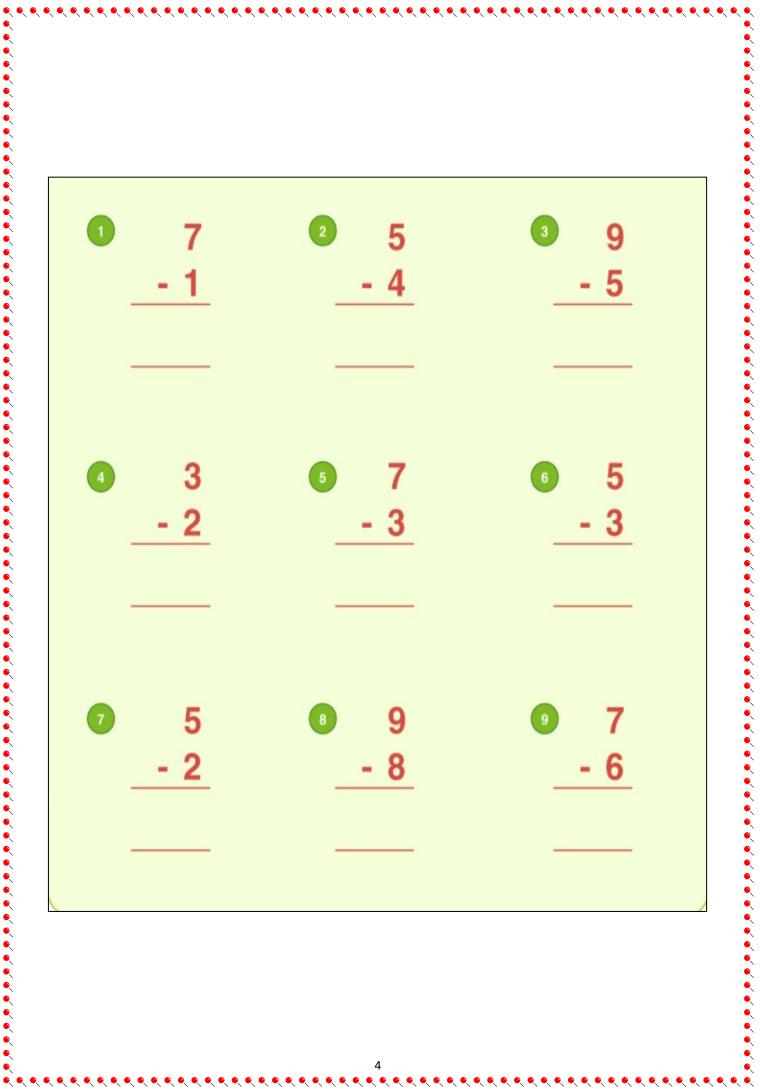

| <b>SUBJECT</b> | HOMEWORK                                                                                                                     |  |  |  |
|----------------|------------------------------------------------------------------------------------------------------------------------------|--|--|--|
|                | <ul> <li>Write myself (five times) in English notebook.</li> <li>Cursive writing: Do practice cursive writing one</li> </ul> |  |  |  |
|                |                                                                                                                              |  |  |  |
| NGLISH         | Page daily.(A-Z) in english notebook                                                                                         |  |  |  |
|                | ruge duny. (A-Z) in english horebook                                                                                         |  |  |  |
|                | अ <i>-</i> ऊ)सभी माऋओ के पांच <i>-</i> पाचचित्र लगाएं।<br><i>2</i> .ख <b>ालीस्थान पर सहीशब्द लिखें।</b>                      |  |  |  |
|                |                                                                                                                              |  |  |  |
| HINDI          |                                                                                                                              |  |  |  |
|                | <ul> <li>learn the number (1-200) oral</li> </ul>                                                                            |  |  |  |
| MATHS          |                                                                                                                              |  |  |  |
|                | <ul> <li>Do the given worksheet (subtraction and addition)</li> </ul>                                                        |  |  |  |
| EVS            | Make the chart on A4 size (choose any one)                                                                                   |  |  |  |
|                | 1.Planet                                                                                                                     |  |  |  |
|                | 2.Fruits and Vegetables                                                                                                      |  |  |  |
|                |                                                                                                                              |  |  |  |
|                |                                                                                                                              |  |  |  |
|                |                                                                                                                              |  |  |  |
|                |                                                                                                                              |  |  |  |
|                |                                                                                                                              |  |  |  |
|                |                                                                                                                              |  |  |  |

## MATHS WORKSHEET: