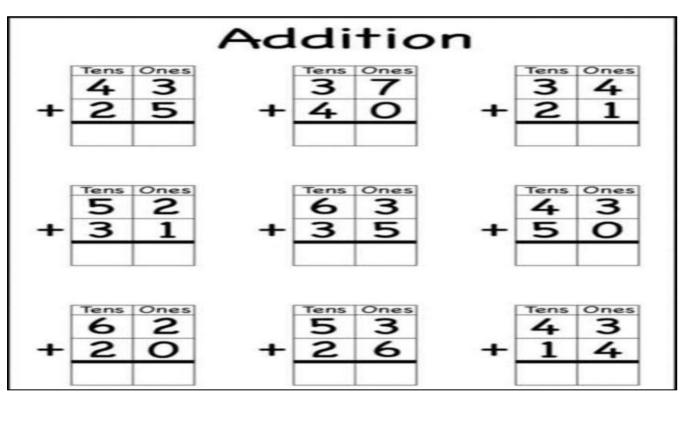

| <b>SUBJECT</b> | HOMEWORK                                                                                                                     |  |  |  |
|----------------|------------------------------------------------------------------------------------------------------------------------------|--|--|--|
|                | <ul> <li>Write myself (five times) in English notebook.</li> <li>Cursive writing: Do practice cursive writing one</li> </ul> |  |  |  |
|                |                                                                                                                              |  |  |  |
| NGLISH         | Page daily.(A-Z) in english notebook                                                                                         |  |  |  |
|                | ruge duny. (A-Z) in english horebook                                                                                         |  |  |  |
|                | अ <i>-</i> ऊ)सभी माऋओ के पांच <i>-</i> पाचचित्र लगाएं।<br><i>2</i> .ख <b>ालीस्थान पर सहीशब्द लिखें।</b>                      |  |  |  |
|                |                                                                                                                              |  |  |  |
| HINDI          |                                                                                                                              |  |  |  |
|                | <ul> <li>learn the number (1-200) oral</li> </ul>                                                                            |  |  |  |
| MATHS          |                                                                                                                              |  |  |  |
|                | <ul> <li>Do the given worksheet (subtraction and addition)</li> </ul>                                                        |  |  |  |
| EVS            | Make the chart on A4 size (choose any one)                                                                                   |  |  |  |
|                | 1.Planet                                                                                                                     |  |  |  |
|                | 2.Fruits and Vegetables                                                                                                      |  |  |  |
|                |                                                                                                                              |  |  |  |
|                |                                                                                                                              |  |  |  |
|                |                                                                                                                              |  |  |  |
|                |                                                                                                                              |  |  |  |
|                |                                                                                                                              |  |  |  |
|                |                                                                                                                              |  |  |  |

## MATHS WORKSHEET: