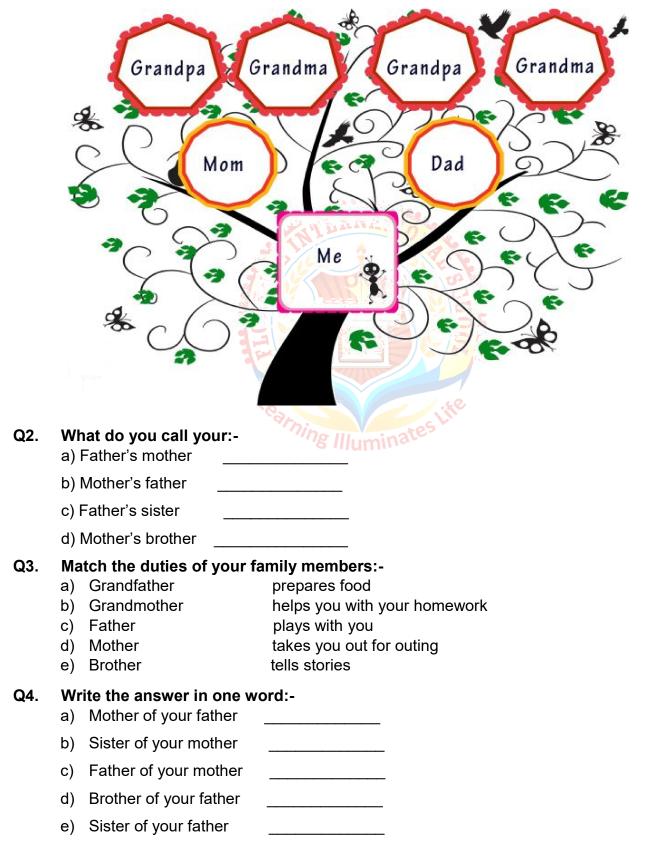

## Q1. Paste the picture of your family members in given tree:-

Q5. Who is the head of your family?

- Q6. What type of family you have? Nuclear family or Joint family? Write two lines about your family.
  - a) \_\_\_\_\_\_ \_\_\_\_\_\_ b) \_\_\_\_\_\_
- Q7. Fill the date of birth in following chart with help of your parents:-