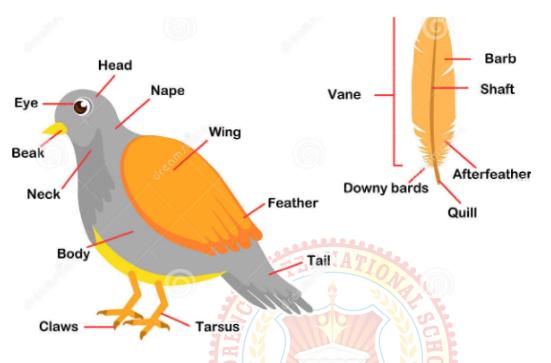

## FLORENCE INTERNATIONAL SCHOOL CLASS- III WORKSHEET NO: 14 EVS

NAME: DATE: 17/04/2020

Please check the following link before attempting the worksheethttps://www.youtube.com/watch?v=P5dIN2jI9gA



## Q1. Identify the Picture & write the name of birds.





## Q2. Give two example of the following:

- a) Birds that fly low\_\_\_\_\_,\_\_\_\_,
- b) Birds that can't fly\_\_\_\_\_,\_\_\_
- c) Birds that fly high \_\_\_\_\_,\_\_\_

## Q3. Guess: Who am I?

- a) I am of green colour and I copy you -
- b) I have black feathers and I do Kau-Kau-
- c) I have sweet voice- Koohu Koohu-

|     | d) I make holes in trunks of trees-